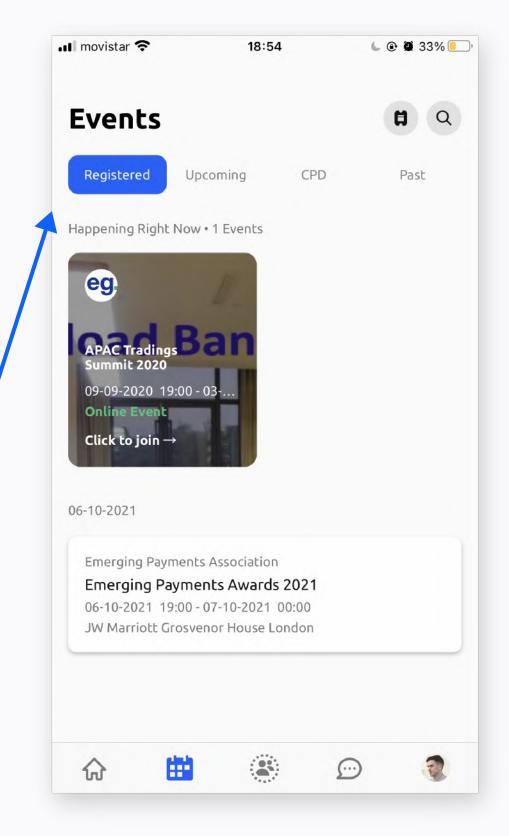

440 Members

ECN Beijing

265 Members

ECN Africa

179 Members

ECN Hong Kong

Access Upcoming, Current, and Past events information, and also your registration details.

### One place for all our organization events

Find updated information about your past and future events, access your registration, and engage with other attendees.

- Browse through upcoming events
- Click on the event title to find more information
- Click on Register to fill up the registration form

- Find your registration
- To edit registration details, please reach out to the event's public contact (on the event page or on the confiratmation email)
- If it is an online event, click on 'click to join' to access the event