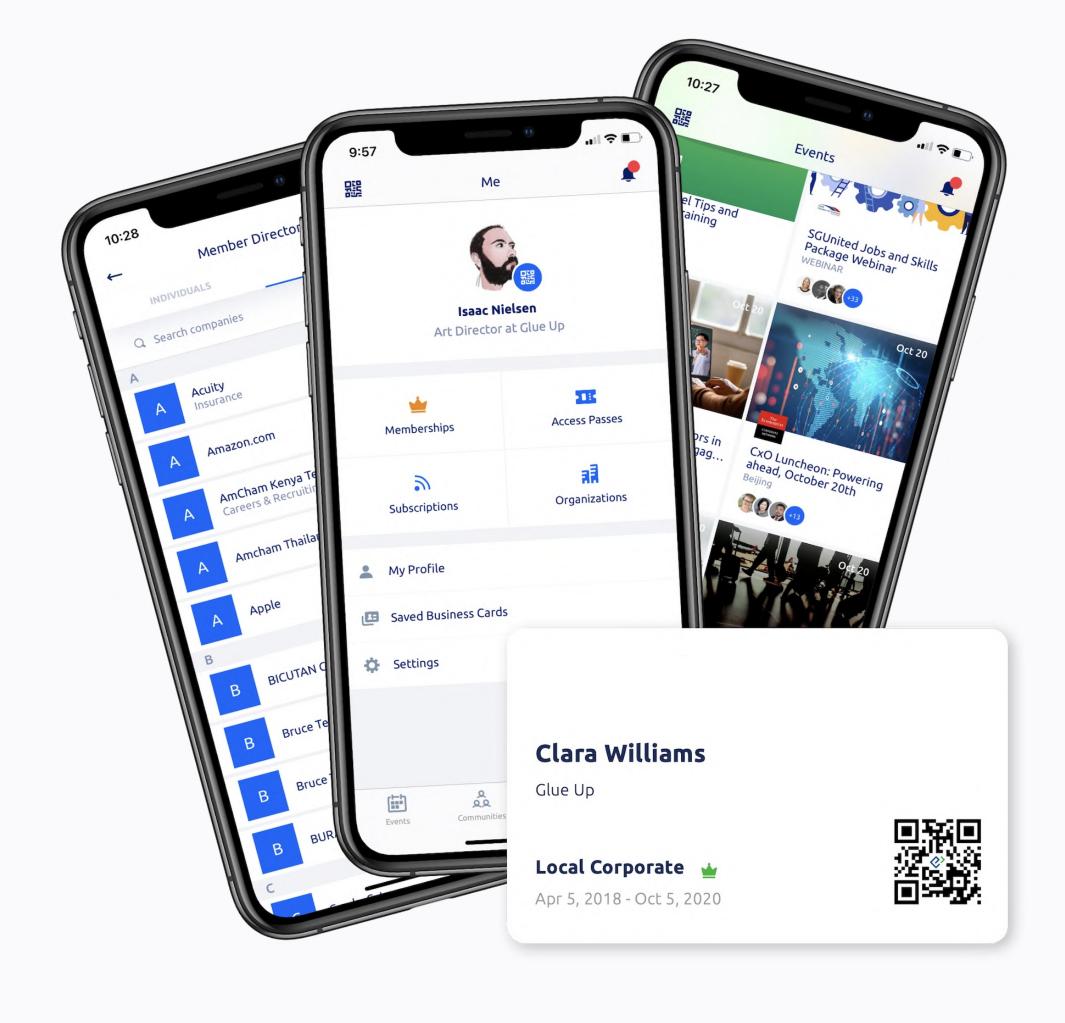

# Manage your member profile Get access to member-only benefits

# All-in-one place Get the most of your memberships from the palm of your hand.

- Manage your Profile info
- Edit your company
- Invite and remove colleagues
- Browse the Membership
   Directory

Check our user guide for members here.

## Network with other members

Manage the business cards collected, and edit your business card details

- Business Card Scanner
- Personal QR-Code
- Individual CRM

Access business card section from your top right profile pic icon > Business cards

## Network with other members

Create and share your own digital business cards, save contacts of your interest, and effectively network with everyone no matter where they are

- Tilt your phone horizontally to access either:
  - Business Card Scanner
  - Business Card QR code