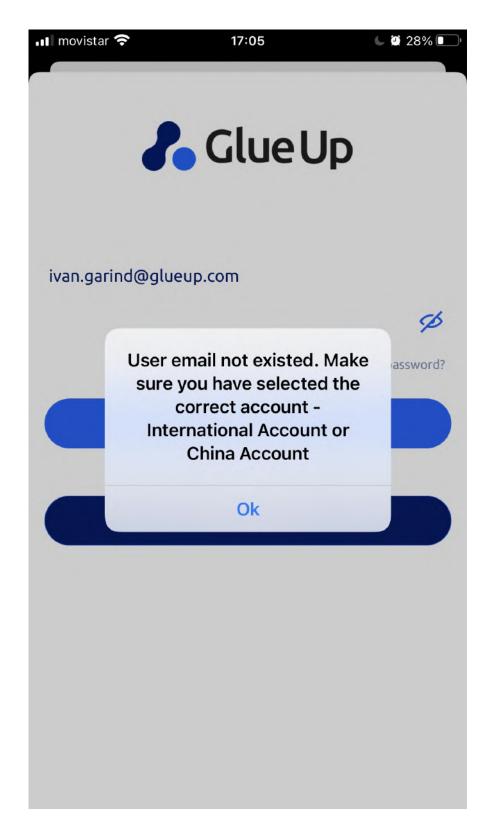

#### Possible Error #1

- <u>Error message</u>: 'Email does not exist'
- Scenario: trying to log in
- Reason: You have not registered an account yet with this email address
- <u>Solution</u>: try logging in again with another email that might have been used to register an account instead
- Solution 2: instead of trying to log in, register an account instead

#### Possible Error #3

- <u>Error message</u>: 'Error email address does not exist'
- <u>Scenario</u>: Trying to register
- Reason: You are trying to register, but you already have an account associated with this email.
- <u>Solution</u>: Try to log in instead. Forgot password? Please refer to the previous slide.