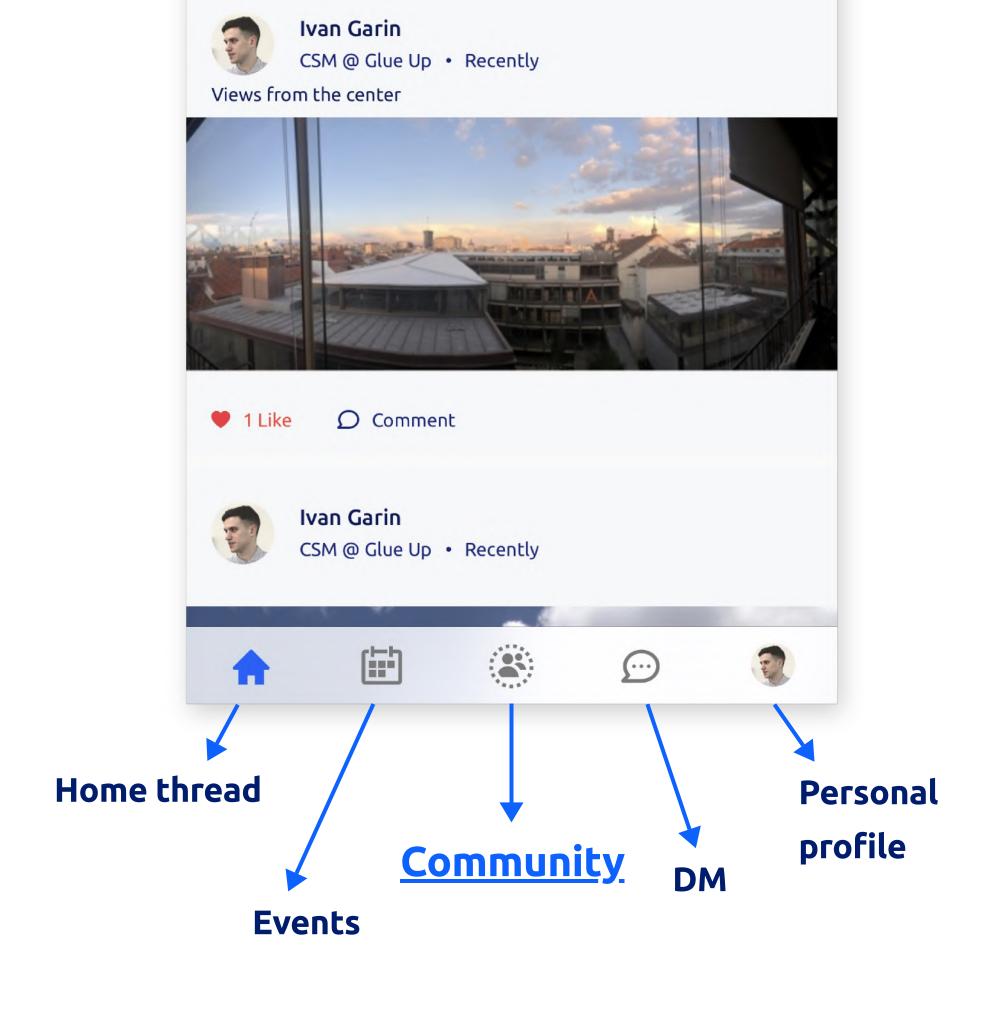

# Once logged in, Find the same functionalities via the mobile app or desktop

# Navigate the menus (My Glue mobile app)

Glue Up's all-in-one Community

Management Suite is the easiest way
to build and grow your community
through events, memberships & other
digital tools.

On Mobile, main community wall is on left 'house' icon

Community groups are accessible from middle icon