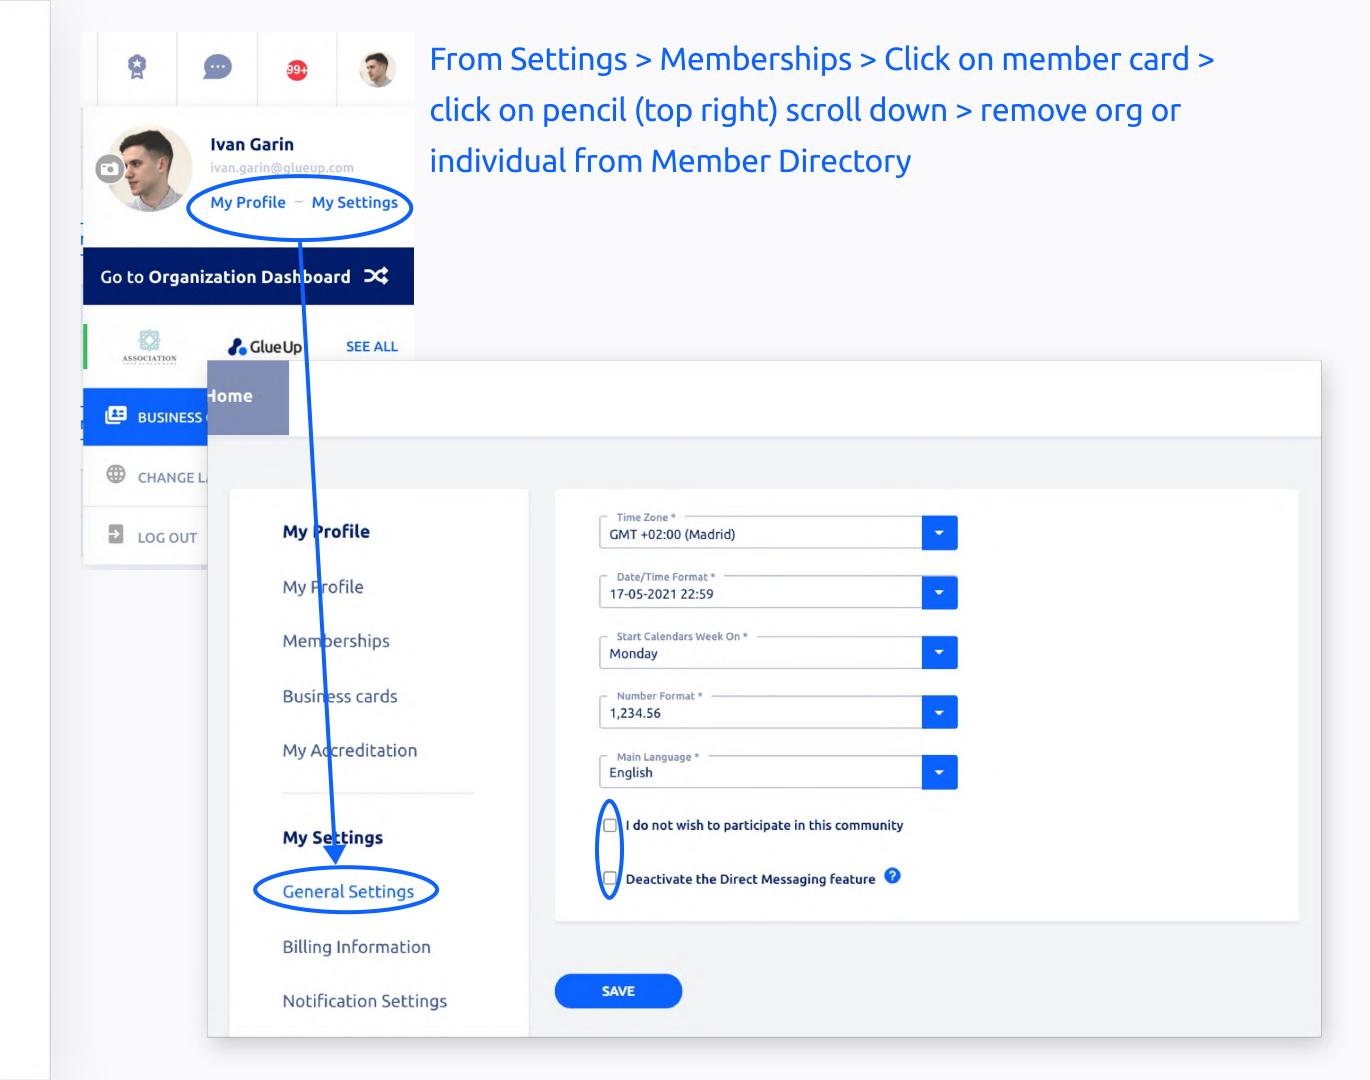

### Personalize your profile settings, including:

- Profile information
- Payment Methods
- Notificaciones Preferences
- Member Directory Visibility
- Access to community or Direct Messaging
- Saved Business Cards