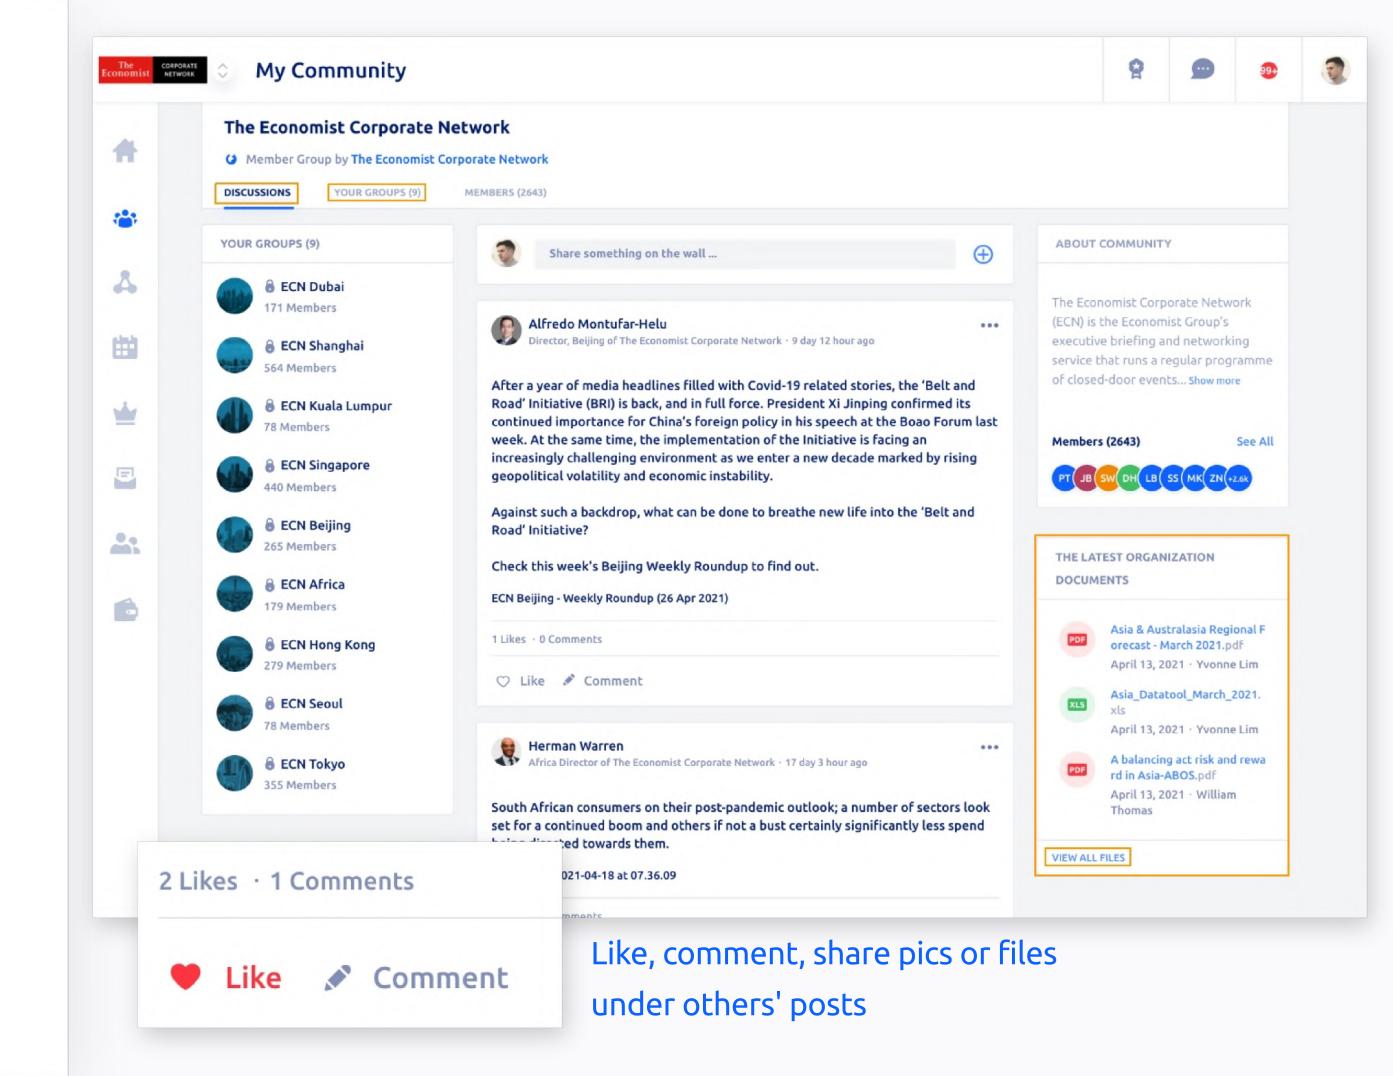

# Engage with your groups and community

Be part of the conversation form your community's dashboard.

- Find general information of your community and members
- View your groups
- Live wall
- Members directory

# Engage with your groups and community

The commuity allows you to interact with other members

- On a main wall
- On a private group
- Via Direct Messaging
- Files shared by your organization also available there

# Engage with your groups and community

Be part of the conversation form your community's dashboard.

- Discussions: main wall (all members can access)
- Your Groups > find your chapter and participate there
- Members: find other ECN members
- Latest org docs: find files shared by ECN

#### File Share Access

Find, save, share and pin files ECN staff puts to your availability.

- Discussions: main wall (all members can access)
- Your Groups > find your chapter and participate there
- Members: find other ECN members
- Latest org docs: find files shared by ECN