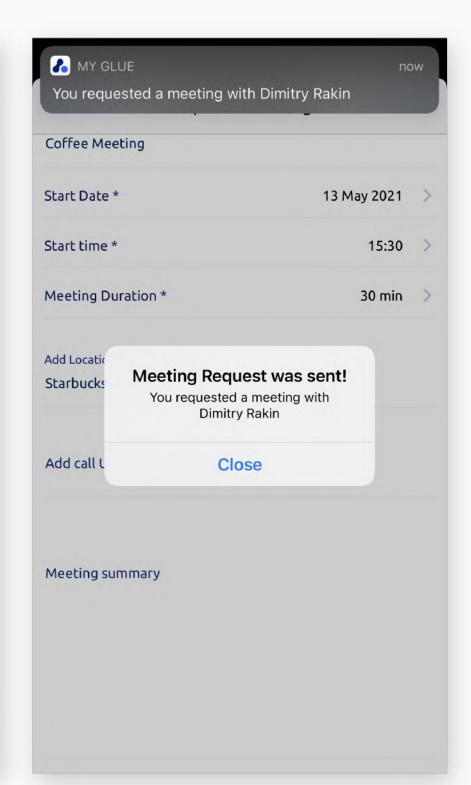

### 1-on-1 Chats allow, Member to member

- The other member must be registered on Glue Up too
- Look for first or last name
- Functions include send a <u>meeting</u>
   <u>request</u>