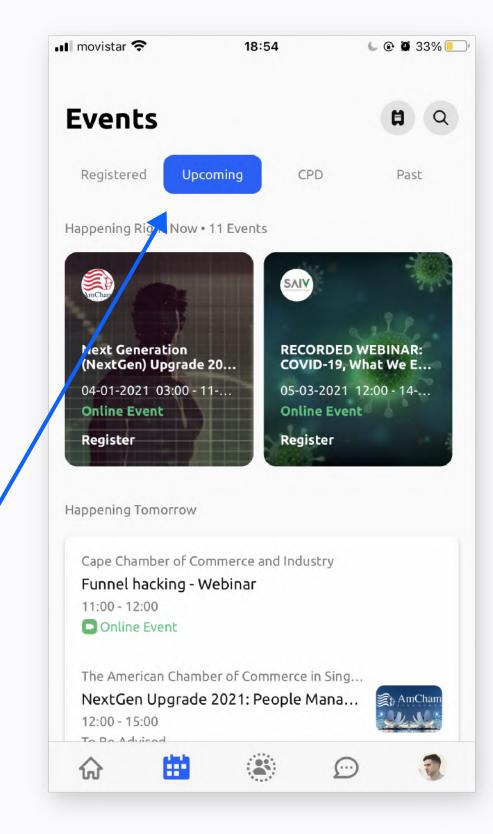

440 Members

ECN Beijing

265 Members

ECN Africa

179 Members

ECN Hong Kong

Access Upcoming, Current, and Past events information, and also your registration details.

### One place for all our organization events

Find updated information about your past and future events, access your registration, and engage with other attendees.

- Browse through upcoming events
- Click on the event title to find more information
- Click on Register to fill up the registration form

- Find your registration
- To edit registration details, please reach out to the event's public contact (on the event page or on the confiratmation email)
- If it is an online event, click on 'click to join' to access the event