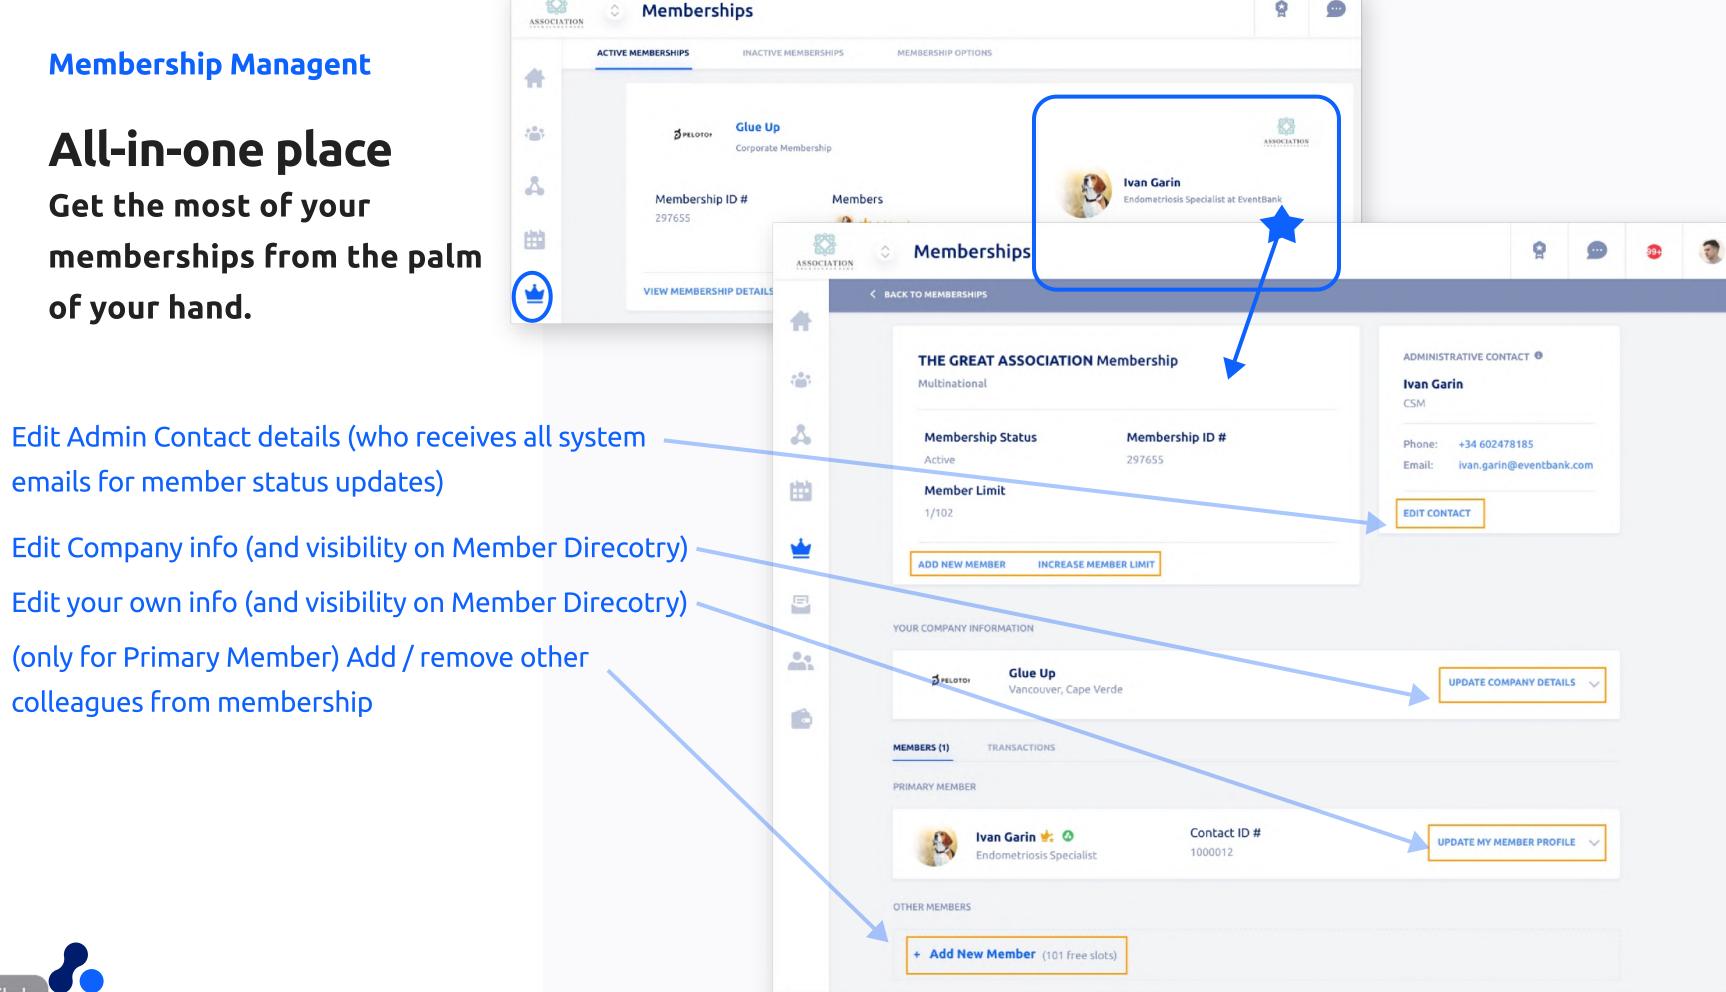

#### **Membership Managent**

# All-in-one place Get the most of your memberships from the palm of your hand.

- Manage your Profile info
- Edit your company
- Invite and remove colleagues
- Browse the Membership
   Directory

Check our user guide for members here.