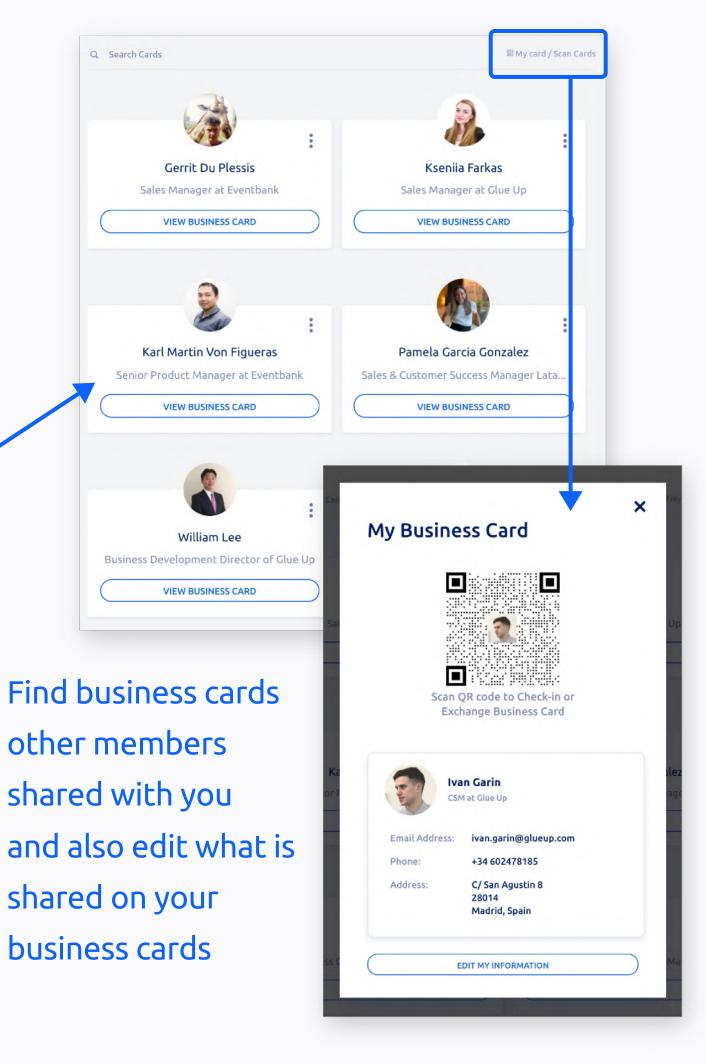

## Network with other members

Manage the business cards collected, and edit your business card details

- Business Card Scanner
- Personal QR-Code
- Individual CRM

Access business card section from your top right profile pic icon > Business cards

## Network with other members

Create and share your own digital business cards, save contacts of your interest, and effectively network with everyone no matter where they are

- Tilt your phone horizontally to access either:
  - Business Card Scanner
  - Business Card QR code

Everywhere you see this icon, you can share your business card