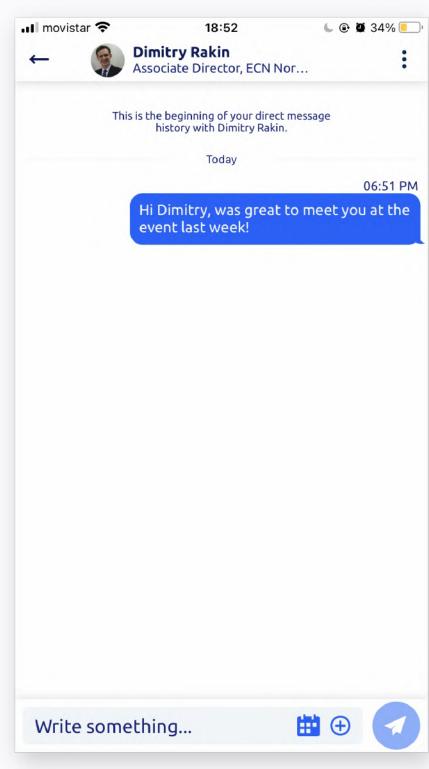

### 1-on-1 Chats allow, Member to member

- The other member must be registered on Glue Up too
- Look for first or last name
- Functions include send a <u>meeting</u>
   <u>request</u>

#### On My Glue mobile app