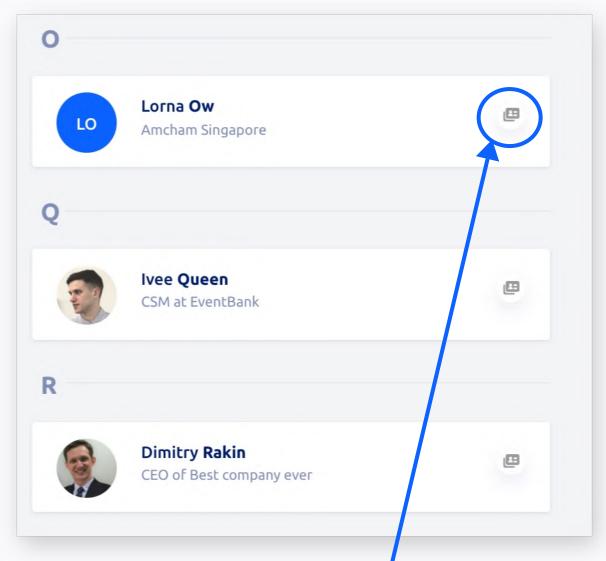

</u>
   <u>request</u>











#### On My Glue mobile app





#### Top right on Desktop screen





# Connect to other members via DM (Direct Messaging) and Business Card exchange

#### **App - Digital Business Cards**

## Network with other members

Manage the business cards collected, and edit your business card details

- Business Card Scanner
- Personal QR-Code
- Individual CRM



Access business card section from your top right profile pic icon > Business cards





### Share your Digital Business Cards

## Network with other members

Create and share your own digital business cards, save contacts of your interest, and effectively network with everyone no matter where they are

- Tilt your phone horizontally to access either:
  - Business Card Scanner
  - Business Card QR code





Everywhere you see this icon, you can share your business card





# Engage with your groups and community

Be part of the conversation form your community's dashboard.

- Find general information of your community and members
- View your groups
- Live wall
- Members directory





# Engage with your groups and community

The commuity allows you to interact with other members

- On a main wall
- On a private group
- Via Direct Messaging
- Files shared by your organization also available there



On Mobile, main community wall is on left 'house' icon



Community groups are accessible from middle icon



# Engage with your groups and community

Be part of the conversation form your community's dashboard.

- Discussions: main wall (all members can access)
- Your Groups > find your chapter