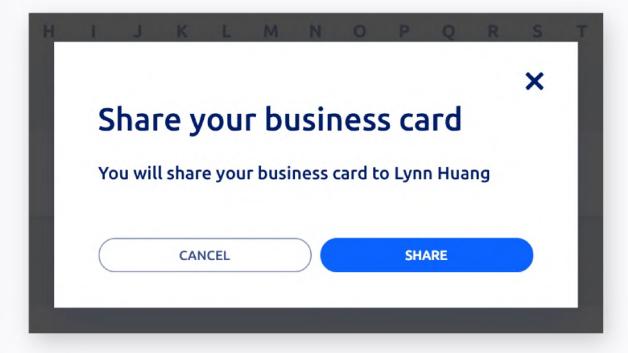

### Share your Digital Business Cards

## Network with other members

Create and share your own digital business cards, save contacts of your interest, and effectively network with everyone no matter where they are

- Tilt your phone horizontally to access either:
  - Business Card Scanner
  - Business Card QR code

Everywhere you see this icon, you can share your business card