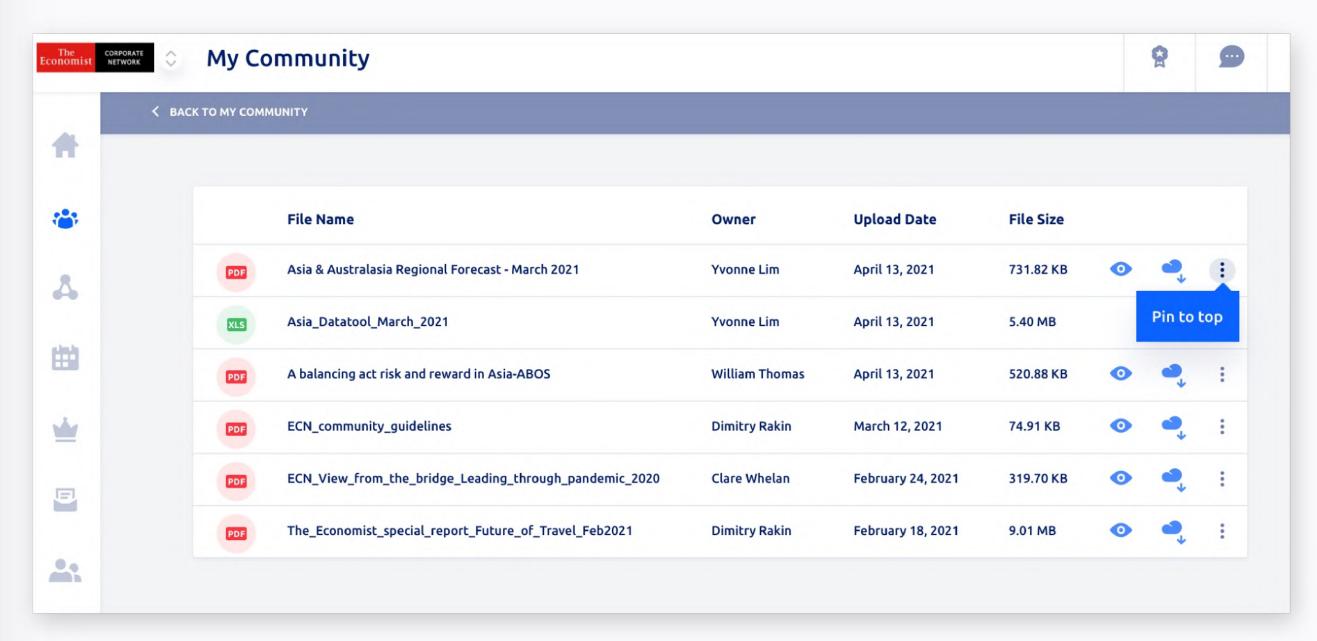

#### File Share Access

Find, save, share and pin files ECN staff puts to your availability.

- Discussions: main wall (all members can access)
- Your Groups > find your chapter and participate there
- Members: find other ECN members
- Latest org docs: find files shared by ECN

You can pin (bookmark at the top) files so you do not loose track of them