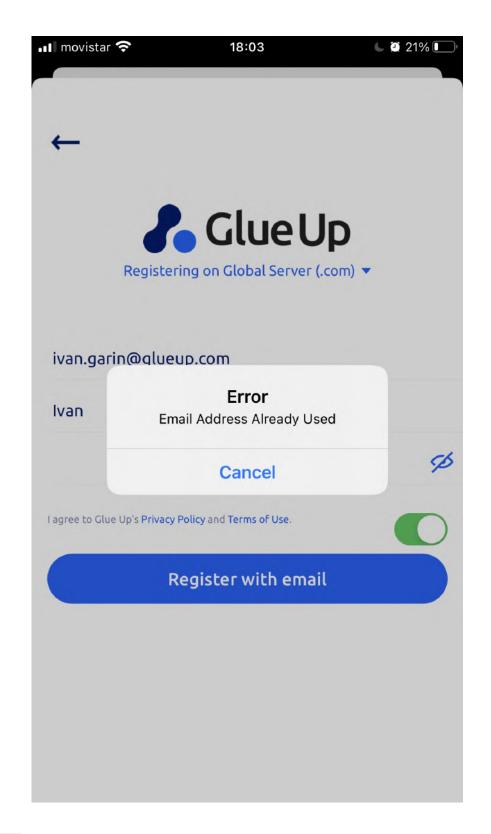

#### Possible Error #3

- <u>Error message</u>: 'Error email address does not exist'
- <u>Scenario</u>: Trying to register
- Reason: You are trying to register, but you already have an account associated with this email.
- <u>Solution</u>: Try to log in instead. Forgot password? Please refer to the previous slide.