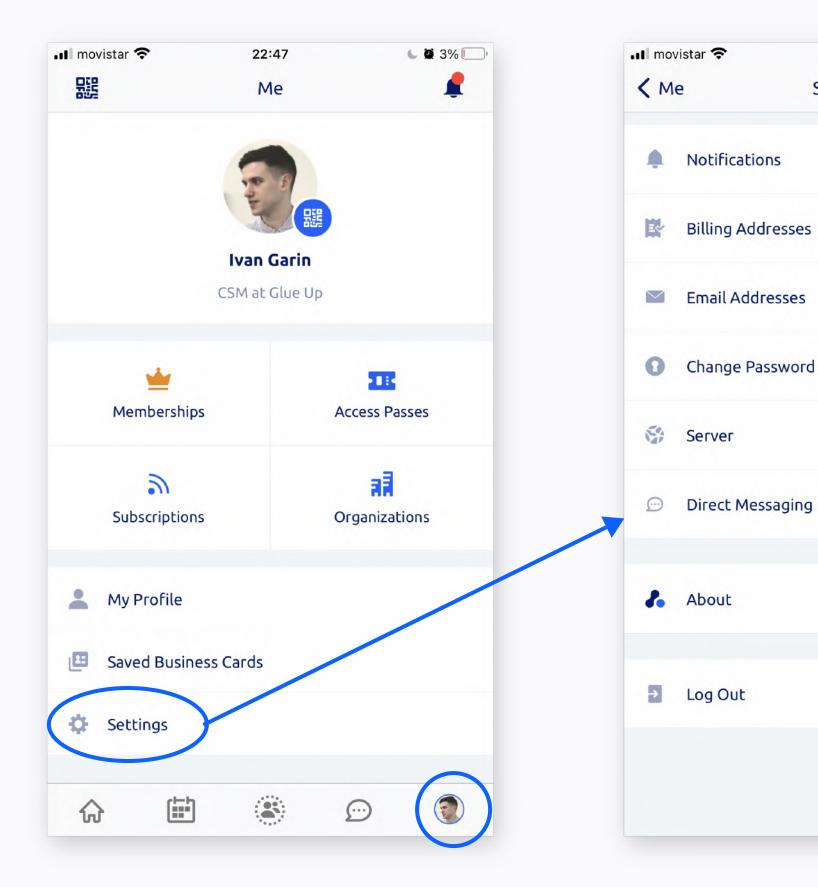

From Settings you can edit the functions you wish to enable

Go to settings to opt-out of Direct Messaging

22:47

Settings

Global Server (.com) >

#### Manage your Profile

# Adjust settings & preferences (mobile)

### Personalize your profile settings, including:

- Profile information
- Payment Methods
- Notificaciones Preferences
- Member Directory Visibility
- Access to community or Direct Messaging
- Saved Business Cards