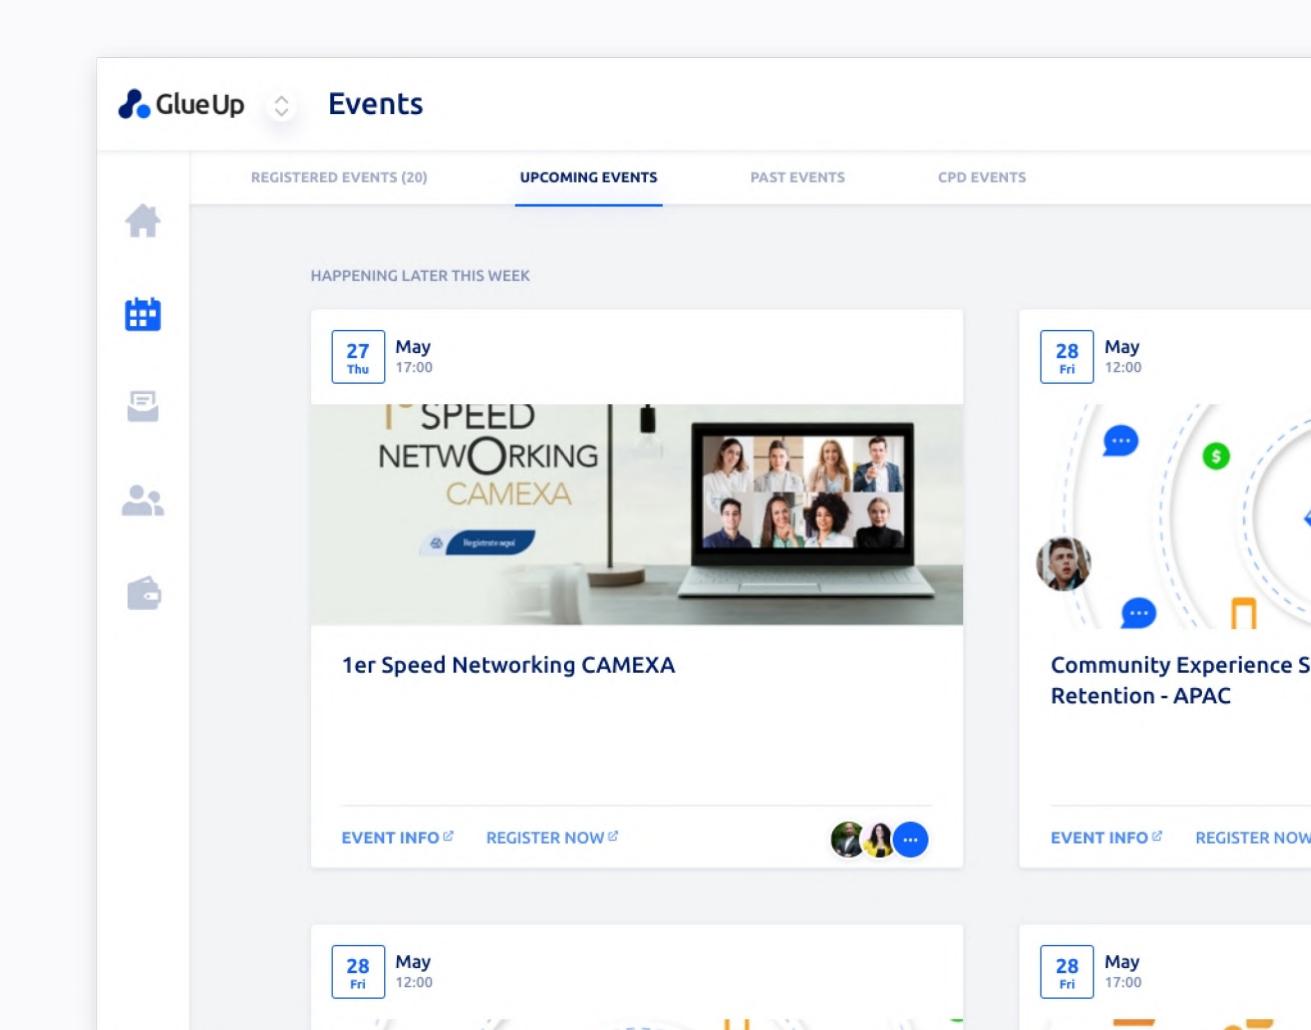

### Discover upcoming events on Desktop as well

Find updated information about your past and future events and engage with other attendees.

# Access ECN upcoming and past events as well as your registrations