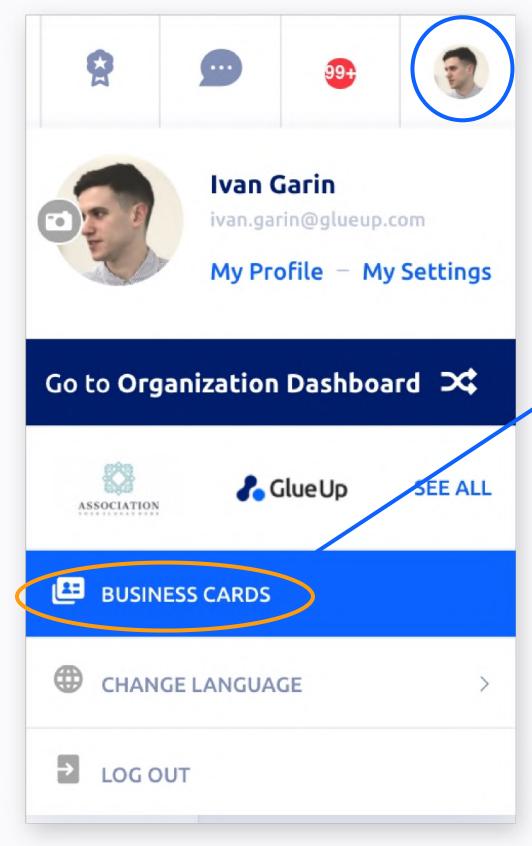

## Network with other members

Manage the business cards collected, and edit your business card details

- Business Card Scanner
- Personal QR-Code
- Individual CRM

Access business card section from your top right profile pic icon > Business cards