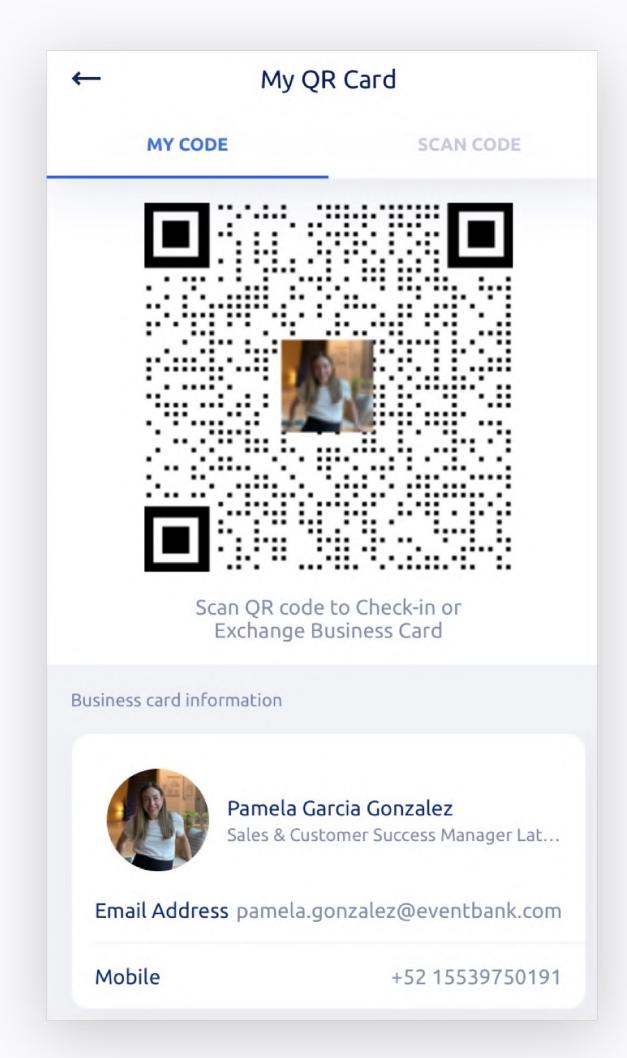

## Network with other members

Manage the business cards collected, and edit your business card details

- Business Card Scanner
- Personal QR-Code
- Individual CRM

Access business card section from your top right profile pic icon > Business cards

### Share your Digital Business Cards

## Network with other members

Create and share your own digital business cards, save contacts of your interest, and effectively network with everyone no matter where they are

- Tilt your phone horizontally to access either:
  - Business Card Scanner
  - Business Card QR code

Everywhere you see this icon, you can share your business card