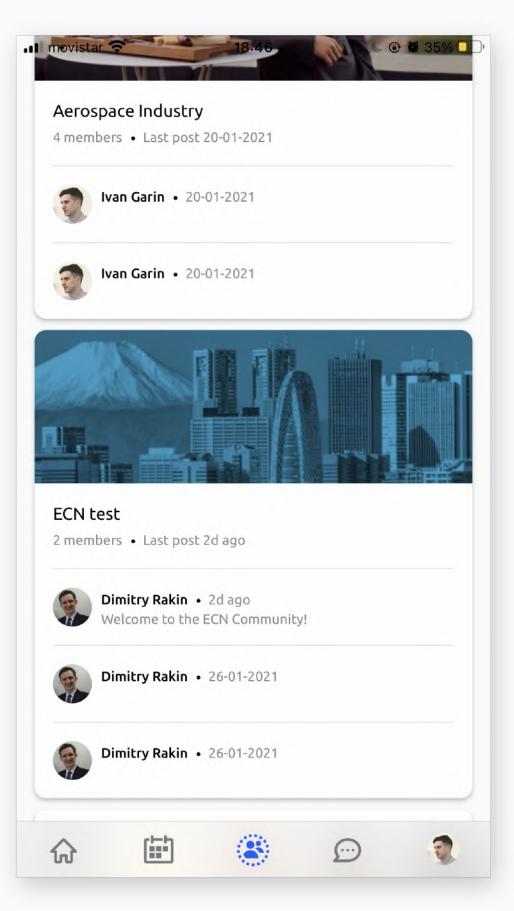

#### YOUR GROUPS (9)

ECN Dubai

171 Members

ECN Shanghai

564 Members

ECN Kuala Lumpur

78 Members

ECN Singapore

440 Members

ECN Beijing

265 Members

ECN Africa

179 Members

ECN Hong Kong

Access Upcoming, Current, and Past events information, and also your registration details.

# Engage with your groups and community

Be part of the conversation form your community's dashboard.

- Discussions: main wall (all members can access)
- Your Groups > find your chapter and participate there
- Members: find other ECN members
- Latest org docs: find files shared by ECN

#### File Share Access

Find, save, share and pin files ECN staff puts to your availability.

- Discussions: main wall (all members can access)
- Your Groups > find your chapter and participate there
- Members: find other ECN members
- Latest org docs: find files shared by ECN