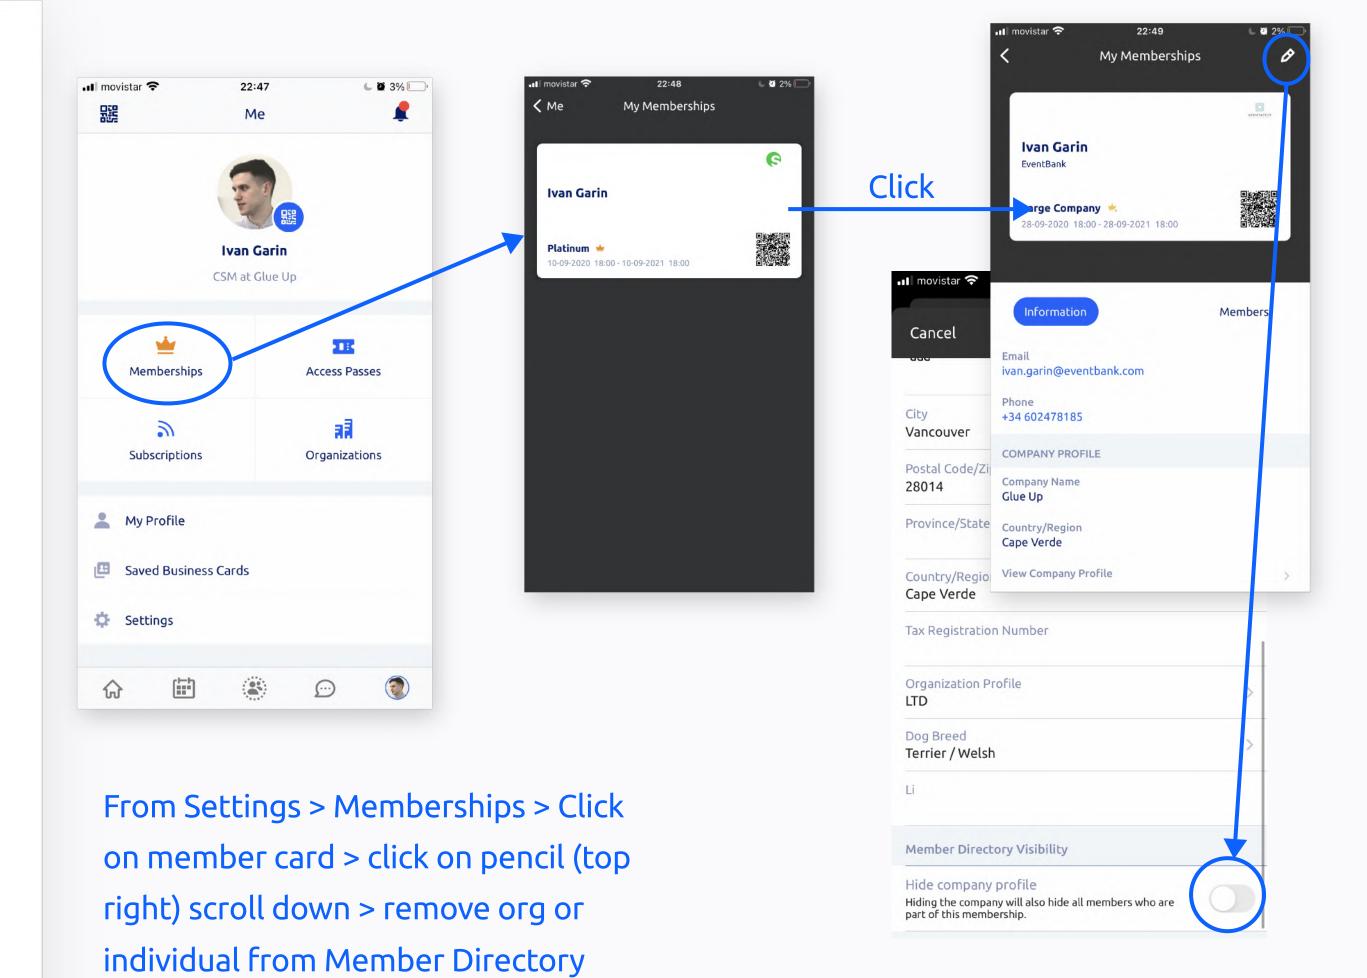

### Personalize your profile settings, including:

- Profile information
- Payment Methods
- Notificaciones Preferences
- Member Directory Visibility
- Access to community or Direct Messaging
- Saved Business Cards