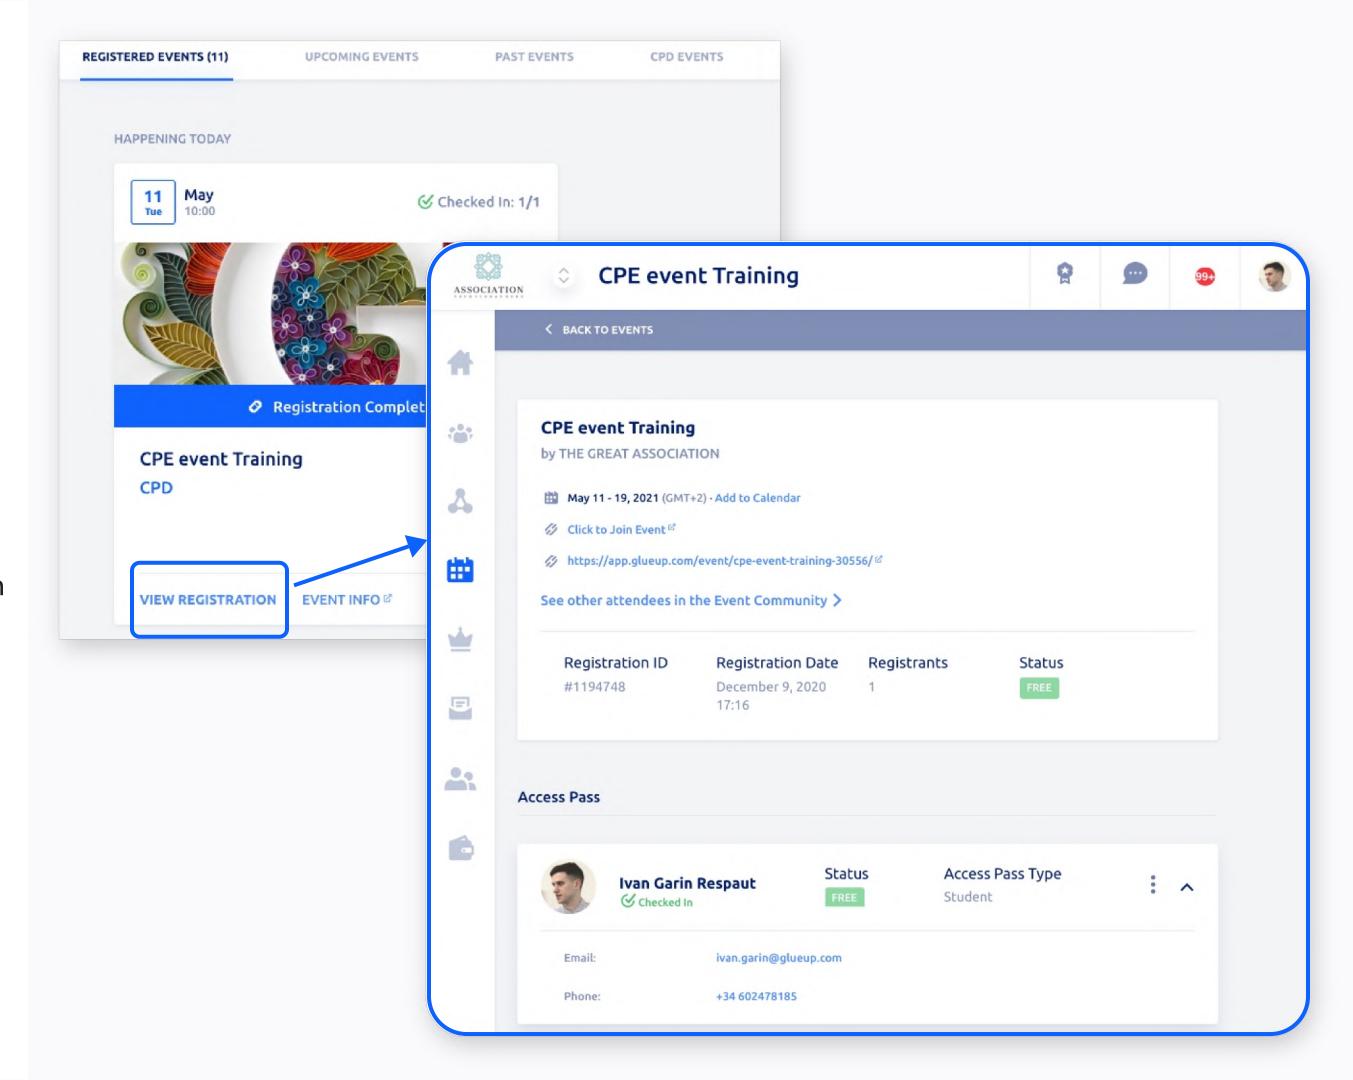

# Access ECN upcoming and past events as well as your registrations

#### From your registration:

- Access the event link (online event only)
- Find out who are the other attendees and network with them