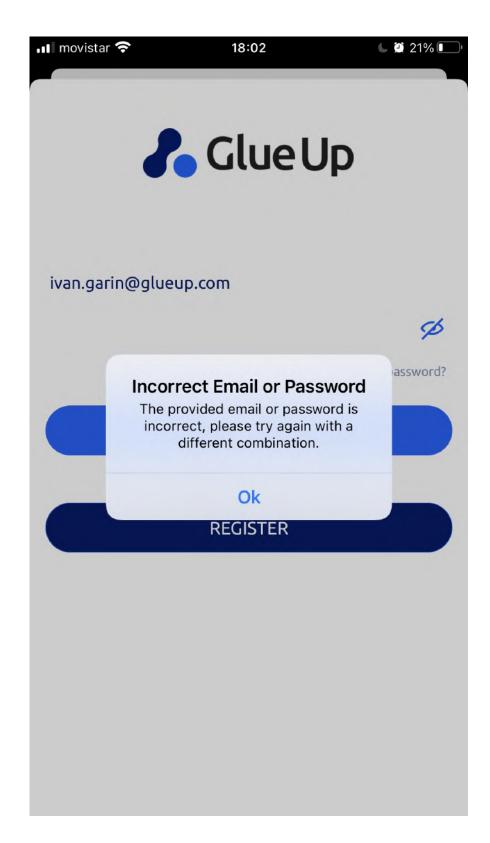

#### Possible Error #2

- <u>Error message</u>: 'Incorrect email or password'
- <u>Scenario</u>: trying to log in
- <u>Reason</u>: You have a registered account already, but you are putting in the wrong password.
- Solution: Click on forgot password > check inbox or spambox for auto
   email > Click > follow instructions > Reset password and login