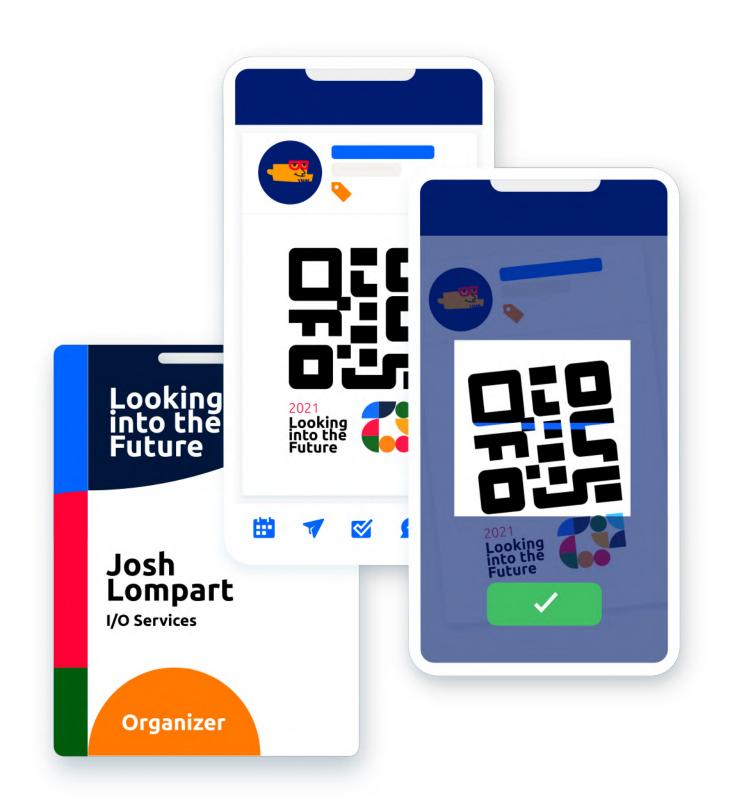

## Network with other members

Manage the business cards collected, and edit your business card details

- Business Card Scanner
- Personal QR-Code
- Individual CRM

Access business card section from your top right profile pic icon > Business cards

### Share your Digital Business Cards

## Network with other members

Create and share your own digital business cards, save contacts of your interest, and effectively network with everyone no matter where they are

- Tilt your phone horizontally to access either:
  - Business Card Scanner
  - Business Card QR code

Everywhere you see this icon, you can share your business card