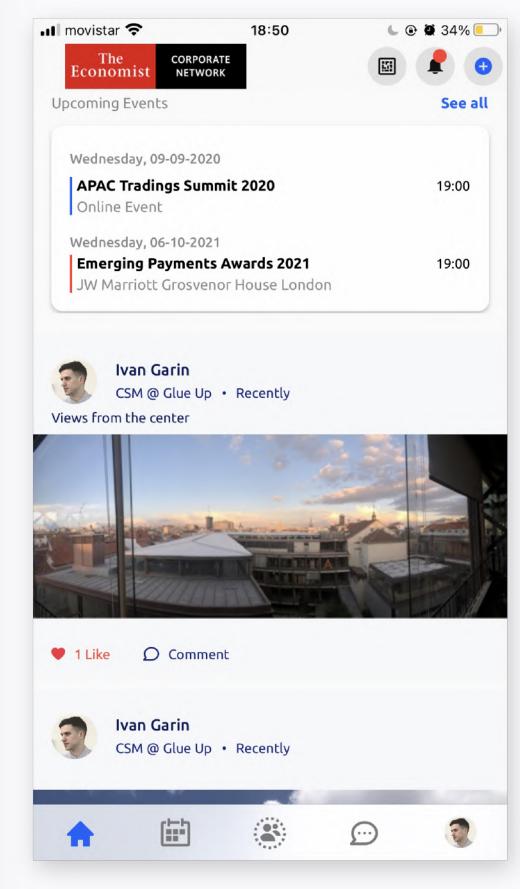

440 Members

ECN Beijing

265 Members

ECN Africa

179 Members

ECN Hong Kong

Access Upcoming, Current, and Past events information, and also your registration details.

### One place for all our organization events

Find updated information about your past and future events, access your registration, and engage with other attendees.

- Browse through upcoming events
- Click on the event title to find more information
- Click on Register to fill up the registration form

- Find your registration
- To edit registration details, please reach out to the event's public contact (on the event page or on the confiratmation email)
- If it is an online event, click on 'click to join' to access the event