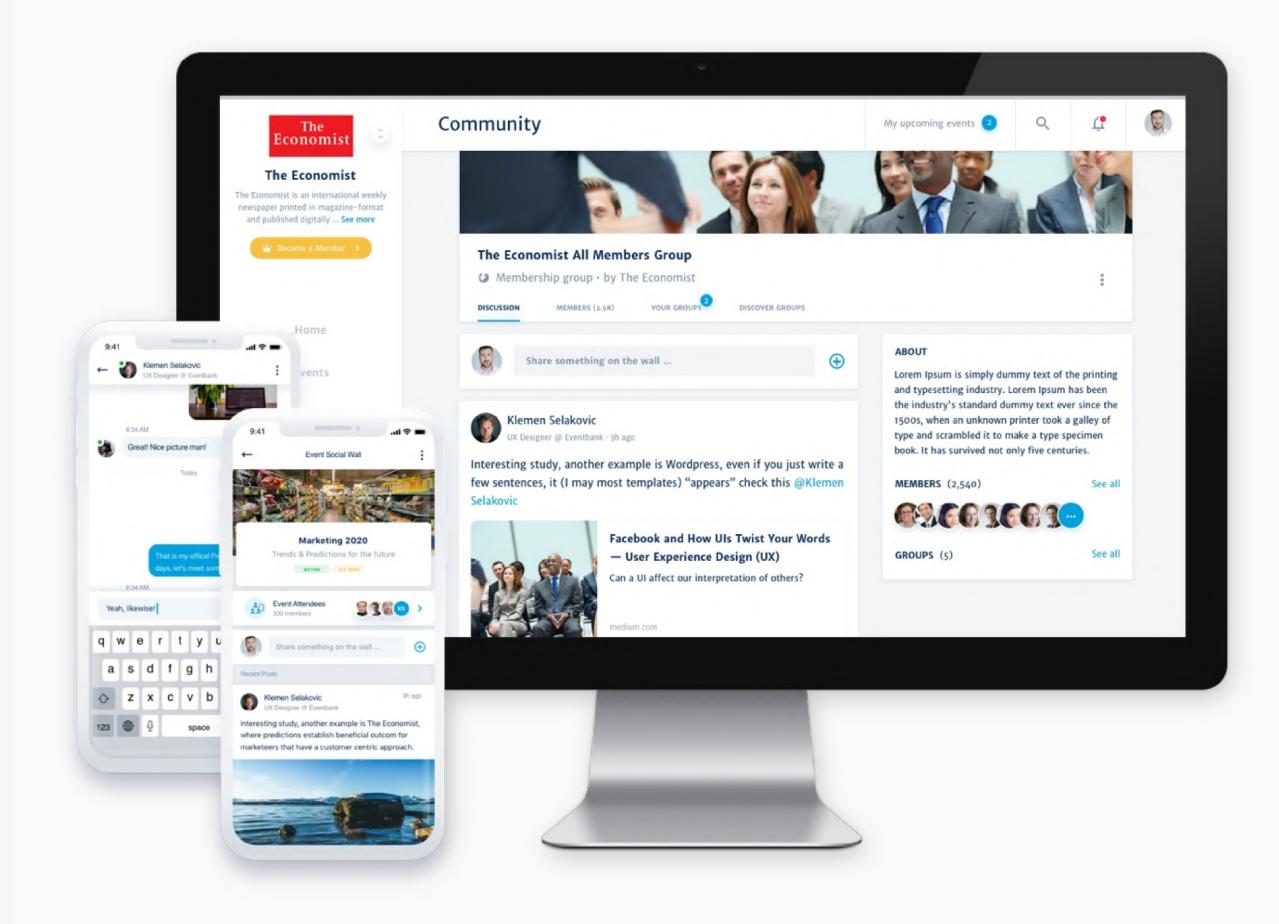

# Engage with your groups and community

Be part of the conversation form your community's dashboard.

- Find general information of your community and members
- View your groups
- Live wall
- Members directory

# Engage with your groups and community

The commuity allows you to interact with other members

- On a main wall
- On a private group
- Via Direct Messaging
- Files shared by your organization also available there

On Mobile, main community wall is on left 'house' icon

Community groups are accessible from middle icon

# Engage with your groups and community

Be part of the conversation form your community's dashboard.

- Discussions: main wall (all members can access)
- Your Groups > find your chapter and participate there
- Members: find other ECN members
- Latest org docs: find files shared by ECN

#### File Share Access

Find, save, share and pin files ECN staff puts to your availability.

- Discussions: main wall (all members can access)
- Your Groups > find your chapter and participate there
- Members: find other ECN members
- Latest org docs: find files shared by ECN